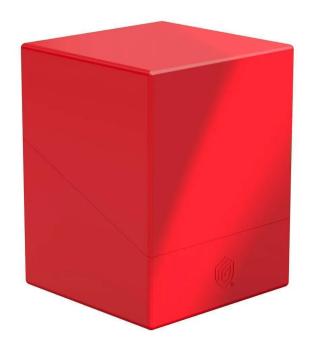

## UGD-011422-001-00 - Boulder Deck Case 100 Solid Red

## Product Description

Ultimate Guard is proud to present the Ultimate Guard Boulder 100+ Solid. You asked for it, we delivered: A solid boulder for 100 cards (double-sleeved) that perfectly matches our monochrome colour scheme and fits in perfectly with the Ultimate Guard Arkhive product line.- Designed to hold up to 100 (double-sleeved) or 120 (single-sleeved) standard size cards in Ultimate Guard sleeves\*- The perfect complement to the Ultimate Guard Monocolor Line- Durable and sturdy box- Modular design to combine with a variety of Ultimate Guard products- Secure closure- Made in GermanyDimensions: 76 x 75 x 98.5 mm\* Card sleeves from other manufacturers may affect capacity and/or compatibility.