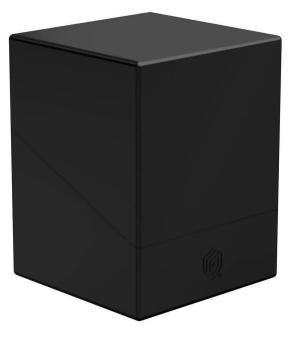

## Product Description

Ultimate Guard Boulder Deck Case 100+ Solid BlackCard Boxes Ultimate GuardUltimate Guard is proud to present the Ultimate Guard Boulder 100+ Solid. You asked for it, we delivered: A solid Boulder for 100 cards (double-sleeved) that perfectly matches our monochrome colour scheme and fits ideally into the Ultimate Guard Arkhive product line.-Designed to hold up to 100 (double-sleeved) or 120 (single-sleeved) standard size cards in Ultimate Guard sleeves\*-The perfect complement to the Ultimate Guard Monocolor Line-Durable and sturdy box-Modular design to combine with a variety of Ultimate Guard products-Secure closure-Made in GermanyDimensions: 76 x 75 x 98.5 mm\* Card sleeves from other manufacturers may affect capacity and/or compatibility.Item number:UGD-011422-006-00