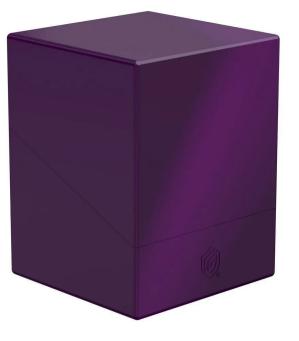

## Product Description

Ultimate Guard Boulder Deck Case 100+ Solid PurpleCard Boxes Ultimate GuardUltimate Guard is proud to present the Ultimate Guard Boulder 100+ Solid. You asked for it, we delivered: A 100-card (double-sleeved) solid boulder that perfectly matches our monochromatic colour scheme and fits in perfectly with the Ultimate Guard Arkhive product line. Designed to hold up to 100 (double-sleeved) or 120 (single-sleeved) standard size cards in Ultimate Guard sleeves\*. The perfect addition to the Ultimate Guard Monocolor Line-Durable and sturdy box- Modular design to combine with a variety of Ultimate Guard products- Secure closure- Made in GermanyDimensions: 76 x 75 x 98.5 mm\* Card sleeves from other manufacturers may affect the capacity and/or compatibility.