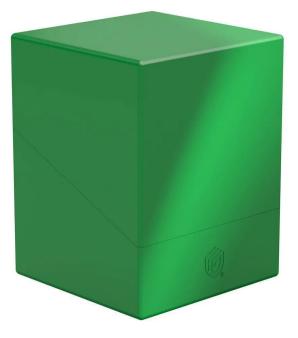

## Product Description

Ultimate Guard Boulder Deck Case 100+ Solid GreenCard Boxes Ultimate GuardUltimate Guard is proud to present the Ultimate Guard Boulder 100+ Solid. You asked for it, we delivered: A solid boulder for 100 cards (double-sleeved) that perfectly matches our monochromatic colour scheme and fits in perfectly with the Ultimate Guard Arkhive product line.-Designed to hold up to 100 (double-sleeved) or 120 (single-sleeved) standard size cards in Ultimate Guard sleeves\*- The perfect addition to the Ultimate Guard Monocolor Line-Durable and sturdy box- Modular design to combine with a variety of Ultimate Guard products- Secure closure- Made in Germany- Dimensions: 76 x 75 x 98.5 mm\* Card sleeves from other manufacturers may affect capacity and/or compatibility.Item number:UGD-011422-002-00