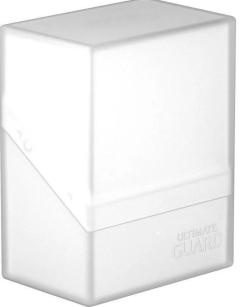

## Product Description

Ultimate Guard Boulder Deck Case 60+ standard size FrostedCard Boxes Ultimate GuardWith the Boulder you have your deck under control!The handy, sturdy card box with soft-touch surface is particularly easy to open and offers space for up to 60 cards (double-sleeved).Designed for up to 60 (double-sleeved) or 80 (single-sleeved) standard size cards in Ultimate Guard sleevesDurable and sturdy boxSoft-touch surfaceDesigned to fit into other Ultimate Guard products: Superhive 550+, Arkhive 400+Secure closureTechnical data:Approx. dimensions: 76 x 98.5 x 49.9 mmApprox. internal dimensions: 68.5 x 93 x 46.5 mm