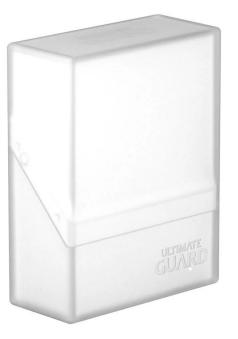

## Item no.: 397057 UGD011360 - Boulder Deck Case 40 Standard Size Frosted

Product Description

With the Boulder you have your deck under control! The handy, sturdy card box with soft-touch surface is particularly easy to open and offers space for up to 40 cards (double-sleeved).- Designed for up to 40 (double-sleeved) or 50 (single-sleeved) standard size cards in Ultimate Guard sleeves- Durable and sturdy box- Soft-touch surface-Designed to fit into other Ultimate Guard products: Superhive 550+, Arkhive 400+- Secure closureTechnical data:- Approx. dimensions: 76 x 98.5 x 35 mm- Approx. internal dimensions: 68.5 x 93 x 30 mm