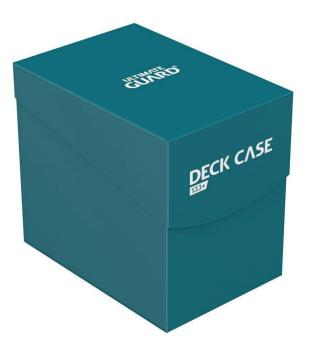

## Item no.: 397054 UGD011314 - Deck Case 133 Standard Size Petrol Blue

## Product Description

The epitome of budget card accessories: The reliable deck case provides secure storage for your decks. Available in different sizes and colours, including a write-on label to identify the box. No frills, but honest protection.- Designed for up to 133 (double-sleeved) or 160 (single-sleeved) standard size cards in Ultimate Guard sleeves\*- Includes a tab- With separate labelling sticker- Super robust, self-closing box- Acid-free, no PVCDimensions: approx. 74 x 98 x 96 mm\* Card sleeves from other manufacturers may affect capacity and/or compatibility.