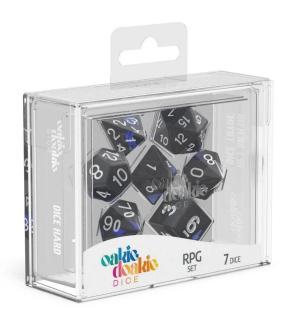

## ODD500049 - Dice RPG Set Enclave - Sapphire, 7 pieces

## Product Description

These cubes combine the best of two worlds: solid on the outside and translucent in the middle. It looks a bit like a coloured river that inexorably makes its way ... So perfect for conquerors and adventurers who are not afraid of the unknown - let's go!

The Role-playing Game Sets consist of 7 dice: W6, W4, 2x W10 (steps of 1 and 10), W8, W20 and W12. They come in a super practical and sturdy box with a pull-out compartment, so you can always pack them up and take them with you quickly and easily. Caution! Not suitable for children under 36 months.