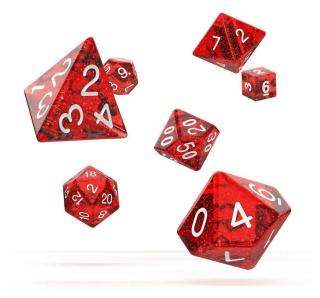

## Item no.: 359115 Dice RPG Set Speckled - Red (7)

## Product Description

These dice bring a touch of magic to any game. With their glitter particles, they look as if they are filled with fairy dust or as if you are looking out into the vastness of the universe - mind blowing!

The Role-playing Game Sets consist of 7 dice: W6, W4, 2x W10 (steps of 1 and 10), W8, W20 and W12. They come in a super practical and sturdy box with a pull-out compartment so you can always pack them up and take them with you easily and quickly.

- Colour: redQuantity:7
- Ultimate Guard® compatible: The tray from the transport box of the cubes fits perfectly into the Ultimate Guard® Twin Flip'n'Tray 160