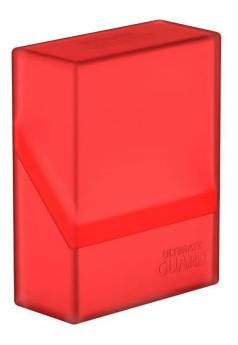

## Item no.: 338817 UGD011135 - Boulder - 40+ Deck Case, Standard Size, Ruby

Product Description

Boulder - 40+ Deck Case, Standard Size, Ruby

Get a good grip on your deck with the Boulder(TM)! Handy and solid deck case with soft-touch surface and super-easy opening. Holds up to 40 double-sleeved cards.

Attention! Not suitable for children under 36 months.

- Designed for 40 double-sleeved or 50 single-sleeved standard sized cards in Ultimate Guard Sleeves
   Durable and rigid box

- Soft-touch finish
  Designed to fit into other Ultimate Guard products: Superhive 550+, Arkhive 400+
- Secure closure

Technical data:

- Dimensions approx.: 76 x 98.5 x 35 mm
- Interior dimensions approx.: 68.5 x 93 x 30 mm