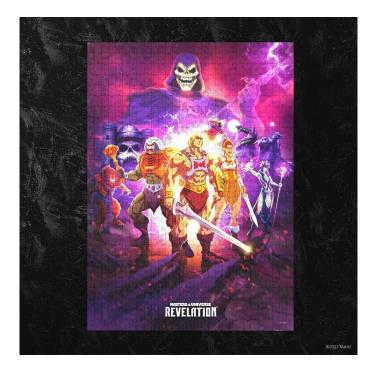

## Product Description

Take a little He-Man, add a lot of Man-At-Arms, Teela and Orko, throw some Evil-Lyn and Beast Man into the mix and you get a truly unusual assembly.

In the latest Masters of the Universe REVELATION series, the actual enemies are forced to work together to bring the power of magic back to Eternia. All the main characters gather in this wonderful illustration, while Skeletor, the Lord of Destruction, can be seen in the background. What is he up to?!

The puzzle contains 1000 pieces, made of high-quality cardboard material, has an overall size of 48 x 68 cm and brings the style and iconic characters of the epic Masters of the Universe REVELATION series to your table!