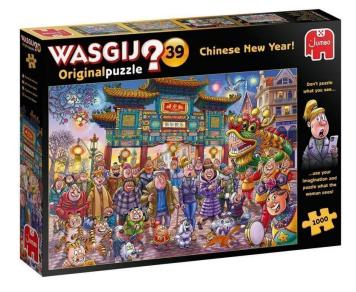

## 25011 - Wasgij Original 39: Chinese New Year!, jigsaw puzzle, 1000 pieces

## Product Description

Wasgij Original 39: Chinese New Year!, jigsaw puzzle, 1000 pieces

Chinese New Year was designed with great passion for high quality, innovation and creativity. Cardboard and paper are recycled in an environmentally friendly way. Each puzzle piece is unique and perfectly fitting in a seamless effect.