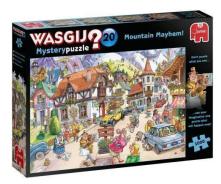

Item no.: 350582 25002 - Wasgij Mystery 20 - Idyll in the mountains!, jigsaw puzzle, 1000 pieces

Item no.: 350582 shipping weight: 0.80 kg Manufacturer: Jumbo Spiele GmbH

## Product Description

Wasgij Mystery 20 - Idyll in the mountains!, jigsaw puzzle, 1000 pieces

Idyll in the mountains! was designed with great passion for high quality, innovation and creativity. Cardboard and paper are recycled in an environmentally friendly way. Each puzzle piece is unique and perfectly fitting in a seamless effect. Caution!Not suitable for children under 36 months.