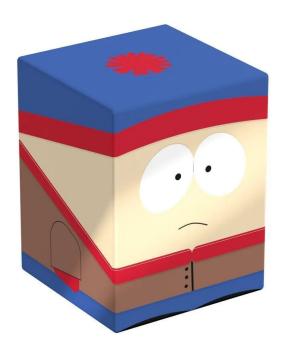

## SQR-020001-252-011-00 - Squaroes - Squaroe South Park 003 - Stan

## Product Description

Card boxes South ParkCollectable box for storing TCG decks, tabletop accessories and/or collector's items. Used as a deck box, the Stan Squaroe from the South Park™ edition offers space for up to 100 playing cards in a double protective cover. Squaroes are made from 78% renewable raw materials and fit perfectly in the separately available Collectors Case.