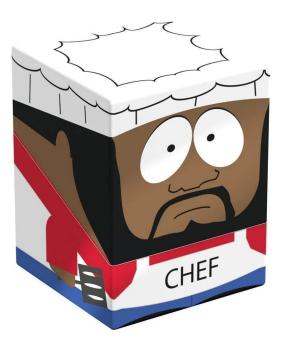

## Item no.: 399929 SQR-020001-247-011-00 - Squaroes - Squaroe South Park 005 - Chef

Item no.: 399929 shipping weight: 0.20 kg Manufacturer: Squaroes

## Product Description

Collectable box for storing TCG decks, tabletop accessories and/or collector's items. Used as a deck box, the Chef Squaroe from the South Park™ edition offers space for up to 100 playing cards in a double protective sleeve. Squaroes are made from 78% renewable raw materials and fit perfectly in the separately available Collectors Case.