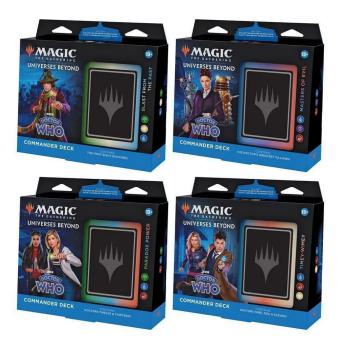

## WOTCD23630001 - Magic the Gathering Universes Beyond: Doctor Who Commander Decks Display (4) eng

## Product Description

Travel through the universe with the Doctor and his companions in the little blue box - the TARDIS - and help them protect it from threats of all kinds; or take on the role of the villain and fight for intergalactic supremacy. In Commander, four players come together to prove their strength and strategy, with one player coming out on top in the end. Each 100-card, ready-to-play Magic: The Gathering Beyond the Multiverse: Doctor Who™ Commander deck makes it easy for Commander fans in your store to grab a deck and start playing right away.

Details- Language: English- Age: 13+Content- 1 display commander card- 10 double-sided token cards- 1 deck box (with space for 100 cards including sleeves)- 1 life point wheel-1 world cube- 1 strategy insert- 1 rules reference card