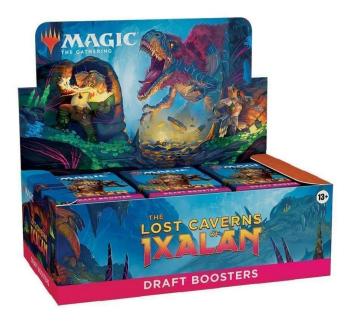

## WOTCD23880001 - Magic the Gathering The Lost Caverns of Ixalan Draft-Booster Display (36) englis

## Product Description

In The Lost Caverns of Ixalan, your players will experience an adventure like never before and discover forgotten ruins, living ancient civilisations and popular creatures that are completely untamed. Into the heart of Ixalan with a piece of prehistory for every playstyle. Draft boosters are the ideal boosters to play with. At booster draft events, players develop strategies on the fly, selecting new cards as they come into their hands to build a powerful deck that will annihilate their opponents. A draft booster display can provide a pod of eight players with an incredible draft experience.

Details- Language: English- Age: 13+Content- 36 The Lost Caverns of Ixalan MTG Draft Booster- 15 Magic: The Gathering cards per booster- 1 card of rarity rare or higher in each booster- 3-4 not-so-rare cards- 9-10 common cards- 1 land card (land card with large illustration in 30% of boosters)- 1 traditional foil card replaces a common card in 33% of boosters