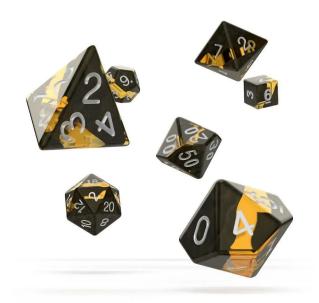

## **Dice RPG Set Enclave - Amber (7)**

## Product Description

These cubes combine the best of two worlds: solid on the outside and translucent in the middle. It looks a bit like a coloured river that inexorably makes its way ... So perfect for conquerors and adventurers who are not afraid of the unknown - let's go!

The Role-playing Game Sets consist of 7 dice: W6, W4, 2x W10 (steps of 1 and 10), W8, W20 and W12. They come in a super practical and sturdy box with a pull-out compartment, so you can always pack them up and take them with you quickly and easily.