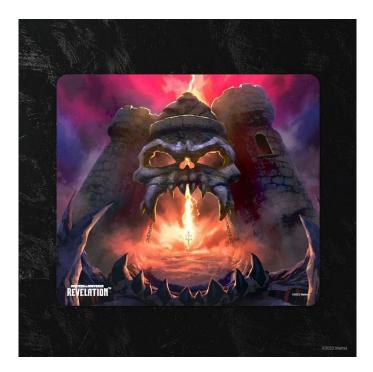

## Masters of the Universe: Revelation™ Castle Grayskull Mouse Pad 25 x 22 cm

## Product Description

By the power of Grayskull!

This stunning illustration captures both the characteristic skull of the fortress and the glowing power of the Sword of Power.

The mouse pad measures 25 x 22 cm with a material thickness of 1.5 mm. It has a non-slip texture on the back and is finished with high-quality fabric.

• Size: 25 x 22 cm

**Specifications** 

Scan this QR code to view the product All details, up-to-date prices and availability