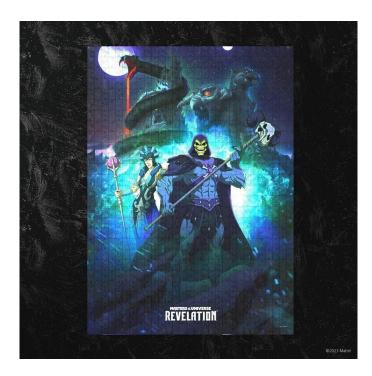

## Product Description

Skeletor never tires of plotting to become the master of the universe. Together with his right-hand woman, the sorceress Evil-Lyn, he stands before Snake Mountain, the home of the evil forces of Eternia. Fans of the Lord of Destruction from the legendary Masters of the Universe series will have a blast putting together the pieces of this stunningly menacing

The puzzle contains 1000 pieces, made of high-quality cardboard material, has an overall size of 48 x 68 cm and brings the style and iconic characters of the epic Masters of the Universe REVELATION series to your table!

A must-have for fans of puzzles and the Masters of the Universe legacy.

- Quantity: 1000 partsDimensions: 48 x 68 cm