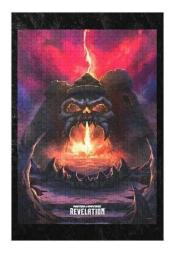

## Product Description

AT THE POWER OF GRAYSKULL!

Castle Grayskull, originally known as the Hall of Wisdom, has become the focus of battles between the forces of good and evil in the world of Masters of the Universe. This stunning illustration captures both the signature skull of the fortress and the glowing might of the Sword of Power.

The puzzle contains 1000 pieces, made from high quality cardstock, measures 48 × 68 cm overall and brings the style and iconic characters of the epic Masters of the Universe REVELATION series to your table!