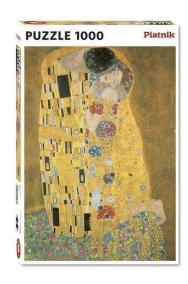

## 5459 - Klimt: The Kiss - jigsaw puzzle, 1000 pieces

## Product Description

The Kiss, originally titled The Lovers, is one of the important works of Gustav Klimt and also of Art Nouveau painting. It is also considered the painter's best-known painting, as it has been widely disseminated through reproductions in many forms. Klimt painted the picture in the first half of 1908 and completed it in 1909, a period known as Klimt's golden phase and the time of his most popular works.