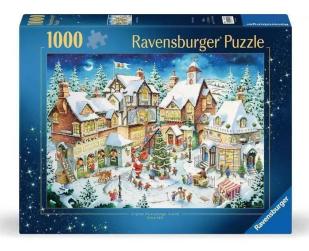

## Product Description

Step into a picturesque Christmas wonderland with this enchanting 1000-piece jigsaw puzzle. Immerse yourself in the cosy charm of the snow-covered shops, where cheerful townspeople bustle about and spread holiday cheer. In the nearby stable, majestic reindeer rest peacefully, adding a touch of magic to the scene. A magnificent Christmas tree stands tall and is decorated with shimmering ornaments and glowing lights. Gathered around the tree, someone is singing Christmas carols while children play happily and their laughter echoes through the air. Over by the sleigh, Santa's helpers are busy loading presents and making sure each gift finds its way to eager recipients around the world. And nearby stands a jolly snowman, carefully built by the children, complete with hat, scarf and carrot nose. With its many details and heart-warming images, this puzzle captures the spirit of Christmas in all its splendour. Get ready to embark on a delightful journey as you piece together this magical scene full of warmth, joy and the timeless magic of Christmas.Our 1000 piece jigsaw puzzles are made from high quality materials and measure 70 x 50cm when complete. Great for adults and ideal puzzles for children aged 12+. Meets all required UK and EU testing standards. World's best selling jigsaw brand - With over 1 billion jigsaws sold, our jigsaws make ideal gifts for women, great gifts for men and fit perfectly on our jigsaw board. Our puzzles use an exclusive, extra-thick cardboard combined with our fine, linen-textured paper to create a glare-free puzzle image and give you the best possible experience. #Positivelypuzzling - From family fun together to long-term health benefits and daily mindful moments, there are so many positive aspects of the simple puzzle! They make a great birthday present or a great Christmas gift. Details- Item number: 12001271 - EAN: 4005555012719 WarningsNo warnings required.