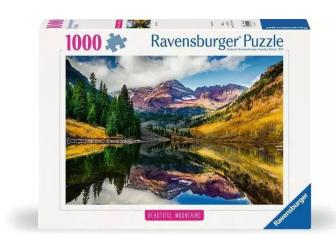

Item no.: 402042 Aspen, Colorado

Item no.: 402042 shipping weight: 0.30 kg Manufacturer: Ravensburger AG

## Product Description

The mountain is calling! The "Beautiful Mountains" collection from Ravensburger will delight mountaineers, adventurers and nature lovers alike. 6 puzzles with motifs of majestic mountains, bold peaks and breathtakingly beautiful mountain landscapes from all over the world invite you on an inspiring journey of thought - for example to idyllic Aspen, deep in the heart of the Rocky Mountains, to the Three Peaks in the Dolomites or to Mallorca in the Serra de Tramuntana. Ravensburger puzzles mean puzzle fun in premium quality. They are backed by decades of experience in puzzle production and high standards in terms of materials, motifs and design. The characteristic puzzle pieces are produced using punching tools that are still manufactured with the utmost watchmaking precision in Ravensburger IU puzzles to rod quality, attention to detail and a huge selection of motifs make Ravensburger puzzles o unique and guarantee an unforgettable puzzle experience. From beginners to professionals: every puzzle lover will find the perfect puzzle here! Details- Item number: 12000255 - EAN: 4005555002550 WarningsNo warnings required.