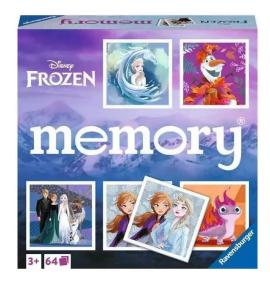

## memory Disney Frozen

## Product Description

Attention Frozen fans! This beautiful memory game includes the princesses Anna and Elsa, the funny snowman Olaf, Kristoff and his reindeer Sven as picture cards. To win the game, the players have to find the matching pairs of pictures. The exciting picture search with the beautiful Frozen picture cards is fun and promotes memory in a playful way. A great gift for all Frozen fans aged 3 and over.Players take it in turns to turn over two picture cards each: If the pictures match, the player wins the picture pair. If the cards show two different pictures, they are turned over again. The players keep a close eye on which cards are revealed during the game so that they can quickly find a pair of cards. In this way, players train their concentration and memory with the popular characters from Disney's Ice Queen. memory® - the world-famous classic game has been delighting children and adults aged 3 - 99 for decades. The ingeniously simple rules make it the perfect family game in which the little ones often win against the grown-ups. Details- Item number: 20890 - EAN: 4005556208906 WarningsNo warnings required.