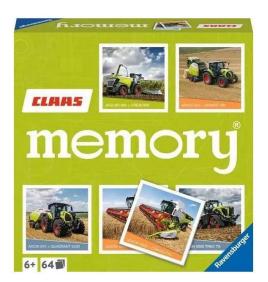

## memory CLAAS

## Product Description

Get out into the field: all kinds of machines are needed! Combine harvesters, forage harvesters, tractors or telescopic handlers. In this "memory®" many agricultural vehicles of the CLAAS brand are depicted. Who can find two identical picture cards? As soon as a player has uncovered two identical tractors, combine harvesters or forage harvesters, they may take both cards and uncover two more cards. Whoever finds the most pairs of pictures wins!Players train their memory and concentration in a fun way. The children's great interest in the impressive agricultural machinery guarantees great fun! memory® - the world-famous classic game has been delighting children and adults aged 3 - 99 for decades. The ingeniously simple rules make it the perfect family game in which the little ones often win against the grown-ups. DetailsItem number: 20882 EAN: 4005556208821 WarningsNo warnings required.