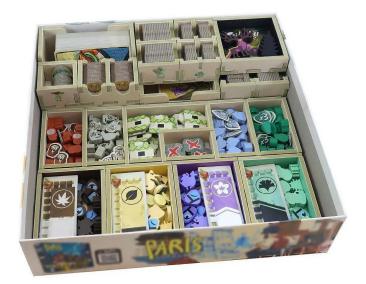

## Product Description

Note: Insert designed for game with external box dimensions of 29.5 x 29.5 x 7.0 cm. Official full colour insert compatible with Bitoku®. The design provides both efficient storage and improved game play. Many of the trays can be utilised during the game, and they greatly aid set-up and clear-away times. The rules and boards act as a lid on top of the trays. The trays are arranged in up to two layers as shown. All the trays feature a full colour print, inside and out. There is space for all cards to be sleeved with quality sleeves. the inside tray colours of the player trays match each of the four player factions. Each player receives their own player tray and the long resource tray can be placed next to the board in easy reach of all players. The outside print of the resource tray has been designed to interact with the board edge. As most of the player pieces are added to the player board at the start of the game, you can stand the tray next to your player board to even further advertise your allegiance. All the trays have colour icons added to the tray bottom to make it easy to know what goes where when clearing the game away. When packing the box, first place the main game board on top of the trays, together with the three larger board insert pieces and the tengu attitude tile as shown. Next place the player boards on top. Lastly place the rule books and player aids on top of the boards. Note that in order to have no lid lift you will have room for just one language set of the rules and player aids, so the second language set would need to be stored elsewhere. The single language rule books fully fill the box without any lid lift and allows for vertical storage of the game. FS-BTKU is an officially licensed insert product made in partnership with Devir Games®. All trademarks and copyrights remain the property of their respective owners, which are in no way associated or affiliated with Folded Space EOOD. This product consists of a flat-pack of 4 Evacore sheets. The trays require assembly, which is quick and