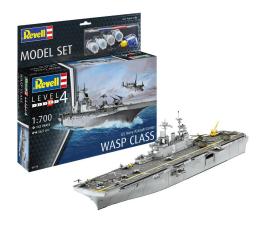

## Revell model kit with basic accessories, Model Set US Navy Assault Carrier WASP Cla

from **24,34 EUR** 

Item no.: 365881 shipping weight: 0.90 kg Manufacturer: Revell

## Product Description

Model kit of the Wasp class, an "amphibious multi-purpose assault ship" of the US Navy.- Hull in waterline design - Interior service deck - Dock compartment optionally open - 8 Harrier helicopters - 3 CH-5 helicopters - 4 V-22 helicopters Hull in waterline version- Inner service deck- Dock compartment optionally open - 8 Harrier aircraft - 3 CH-53 helicopters- 4 V-22 Osprey aircraft- Decals for 4 versions (LHD-1, LHD-2, LHD-3, LHD-4)In addition to base colours, glue and brushes are also included. Scope of delivery:- Plastic model kit (not assembled)- Illustrated, multilingual building instructions- Decals- Base colours (Revell Aqua Color)- Glue (Revell Contacta Professional Mini)- Brushes