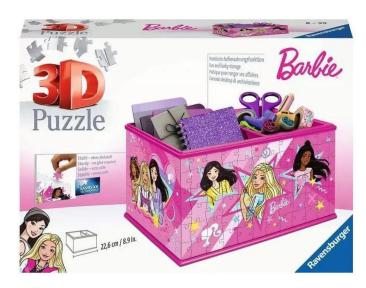

## Product Description

3D puzzle fun with a real WOW effect!A must-have for all Barbie fans who love puzzles and are looking for space for their bits and bobs! This box in Barbie design is the eye-catcher in every child's room and offers space for real treasures. The chest consists of 216 individually shaped puzzle pieces and is great fun to assemble. Piece by piece, the spacious storage box takes shape and you can immerse yourself in the infinite pink world of Barbie.If you get confused, you can quickly get back on track with a glance at the illustrated assembly instructions. The sturdy 3D puzzle pieces are partially foldable and numbered for easier assembly. Puzzle time will fly by and the box will soon be an eye-catcher in your room. A playful concentration exercise for beginners and puzzle pros alike - thanks to the plastic accessories, the storage box is absolutely stable and really spacious. Details- Item number: 11584 - EAN: 4005556115846 WarningsNo warnings required.