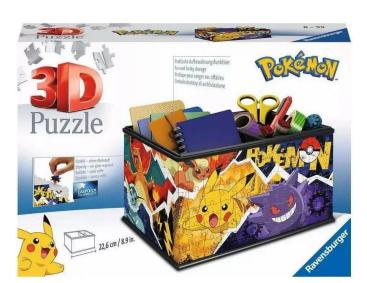

## **Storage box - Pokmon**

## Product Description

Description3D puzzle fun with a real WOW effect!A must-have for all Pokémon fans who love puzzles and are looking for space for their Krims stuff! This box in Pokémon design is the eye-catcher in every child's room and offers space for real treasures. The chest consists of 216 individually shaped puzzle pieces and is great fun to assemble. Piece by piece, the spacious storage box takes shape and you can dive into the boundless world of Pokémon.If you get confused, you can quickly get back on track with a glance at the illustrated assembly instructions. The sturdy 3D puzzle pieces are partially foldable and numbered for easier assembly. Puzzle time will fly by and the box will soon be an eye-catcher in your room. A playful concentration exercise for beginners and puzzle pros alike - thanks to the plastic accessories, the storage box is absolutely sturdy and really spacious. A box for the important things in life and true fans of Pokémon! Details- Item number: 11546 - EAN: 4005556115464 WarningsNo warnings required.