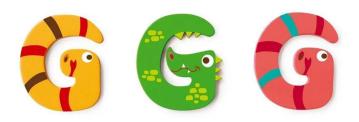

## Product Description

Super fun wooden door letters by Scratch! Pimp the door to your bedroom with your name in fun Scratch letters. The Scratch alphabet is made up of colourful animals and an option of 2 or 3 combinations per letter: there's no end to the combinations you can come up with! Adhesive strips are included. The letters are made of wood and are very delicately carved, which results in their super tiny details such as paws, teeth and wings. These letters are decorative and are not toys.SPECIFICATIONS- EAN Code: 5414561824077-Country/Region of Origin Code: China- Tariff No.: 4420190000- Recommended Minimum Age: 0 Year