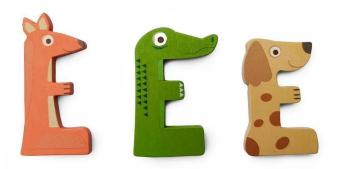

## Product Description

Super fun wooden door letters by Scratch! Pimp the door to your bedroom with your name in fun Scratch letters. The Scratch alphabet is made up of colourful animals and an option of 2 or 3 combinations per letter: there's no end to the combinations you can come up with! Adhesive strips are included. The letters are made of wood and are very delicately carved, which results in their super tiny details such as paws, teeth and wings. These letters are decorative and are not toys.SPECIFICATIONS- EAN Code: 5414561824053-Country/Region of Origin Code: China- Tariff No.: 4420190000- Recommended Minimum Age: 0 Year