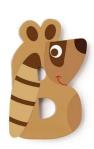

## Holzbuchstabe B (MQ6)

## Product Description

Super fun wooden door letters by Scratch! Pimp the door to your bedroom with your name in fun Scratch letters. The Scratch alphabet is made up of colourful animals and an option of 2 or 3 combinations per letter: there's no end to the combinations you can come up with! Adhesive strips are included. The letters are made of wood and are very delicately carved, which results in their super tiny details such as paws, teeth and wings. These letters are decorative and are not toys.SPECIFICATIONS- EAN Code: 5414561824022-Country/Region of Origin Code: China- Tariff No.: 4420190000- Recommended Minimum Age: 0 Year