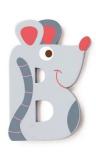

## Holzbuchstabe B (MQ6)

## Product Description

Super fun wooden door letters by Scratch! Pimp the door to your bedroom with your name in fun Scratch letters. The Scratch alphabet is made up of colourful animals and an option of 2 or 3 combinations per letter: there's no end to the combinations you can come up with! Adhesive strips are included. The letters are made of wood and are very delicately carved, which results in their super tiny details such as paws, teeth and wings. These letters are decorative and are not toys.SPECIFICATIONS- EAN Code: 5414561824022-Country/Region of Origin Code: China- Tariff No.: 4420190000- Recommended Minimum Age: 0 Year