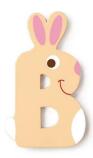

## Holzbuchstabe B (MQ6)

## Product Description

Super fun wooden door letters by Scratch! Pimp the door to your bedroom with your name in fun Scratch letters. The Scratch alphabet is made up of colourful animals and an option of 2 or 3 combinations per letter: there's no end to the combinations you can come up with! Adhesive strips are included. The letters are made of wood and are very delicately carved, which results in their super tiny details such as paws, teeth and wings. These letters are decorative and are not toys.SPECIFICATIONS- EAN Code: 5414561824022-Country/Region of Origin Code: China- Tariff No.: 4420190000- Recommended Minimum Age: 0 Year