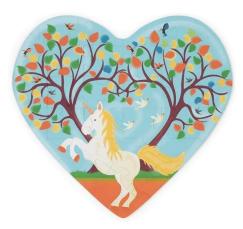

## Product Description

This magical puzzle is especially for dreamers! Put the puzzle pieces together and discover the fascinating heart-shaped unicorn.SPECIFICATIONS- Puzzle Pieces Quantity: 30-Puzzle Theme: Fantasy- Puzzle Type: Compact Puzzle Contour Puzzle- EAN Code: 5414561811947- Country/Region of Origin Code: China- Tariff No.: 9503006900-Recommended Minimum Age: 3 Year