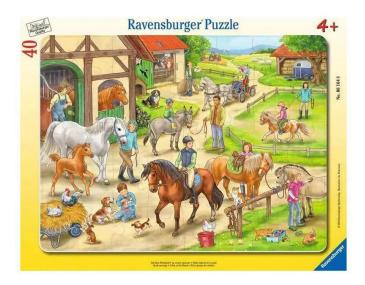

## At the horse farm

## Product Description

Where does this corner belong? Do these puzzle pieces fit together? Due to the number and size of their pieces, frame puzzles are ideal for puzzle beginners aged 3 and over. The puzzle frame with the contour lines of the puzzle pieces makes it easier to place them correctly and also serves as a practical puzzle base, even when travelling. Sturdy cardboard pieces guarantee the longevity of the toy. Ravensburger frame puzzles are available with 15 or 30-48 pieces and colourful motifs. Everything in a frame - age-appropriate puzzle fun with a base. Doing puzzles is a fun and playful way for children to train their perception, short-term memory and logical thinking. They also improve their hand-eye coordination and patience. Puzzles with the right level of difficulty allow children to grow with the challenge, strengthen their self-confidence and, above all, are a lot of fun. In the large selection of Ravensburger children's puzzles with the most popular motifs, from 2 pieces, there is guaranteed to be the right puzzle for every child. The safety of all materials used is confirmed by an independent institute. For more than 100 years, we have been developing puzzles the way children love them: age-appropriate in terms of motif, number of pieces and size. Details- Item number: 06164 - EAN: 4005556061648 WarningsNo warnings required.