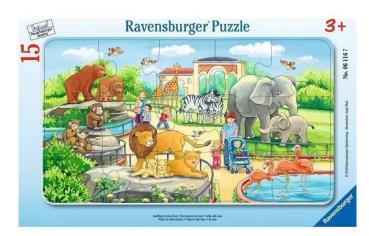

## Product Description

Where does this corner belong? Do these puzzle pieces fit together? Due to the number and size of their pieces, frame puzzles are ideal for puzzle beginners aged 3 and over. The puzzle frame with the contour lines of the puzzle pieces makes it easier to place them correctly and also serves as a practical puzzle base, even when travelling. Sturdy cardboard pieces guarantee the longevity of the toy. Ravensburger frame puzzles are available with 15 or 30-48 pieces and colourful motifs. Everything in a frame - age-appropriate puzzle fun with a base. Doing puzzles is a fun and playful way for children to train their perception, short-term memory and logical thinking. They also improve their hand-eye coordination and patience. Puzzles with the right level of difficulty allow children to grow with the challenge, strengthen their self-confidence and, above all, are a lot of fun. In the large selection of Ravensburger children's puzzles with the most popular motifs, from 2 pieces to 300 pieces, there is guaranteed to be the right puzzle for every child. The safety of all materials used is confirmed by an independent institute. For more than 100 years, we have been developing puzzles the way children love them: age-appropriate in terms of motif, number of pieces and size. Details- Item number: 06116 - EAN: 4005556061167 WarningsNo warnings required.