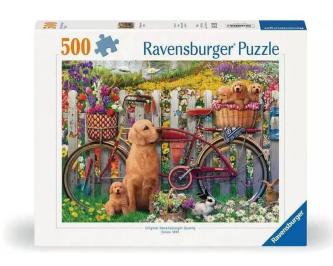

Item no.: 402164

## **Excursion into the countryside**

## from **8,77 EUR**

Item no.: 402164 shipping weight: 0.50 kg Manufacturer: Ravensburger AG



## Product Description

Ravensburger puzzles mean puzzle fun in premium quality. For beginners, advanced or professionals - there is the right number of pieces and the right motif for every puzzle lover. Puzzle pieces, characteristic and unique thanks to hand-made punching tools. Decades of experience in puzzle production and high quality standards make the hearts of puzzlers beat faster and let them experience how one fits the other. This is where passion is lived.Ravensburger Puzzles means puzzle fun in premium quality. For beginners who feel comfortable with a small number of pieces, for advanced puzzlers who prefer a medium challenge and, of course, for absolute professionals who don't shy away from 40,320 pieces. Thanks to the enormous variety of motifs in the Ravensburger puzzle pr