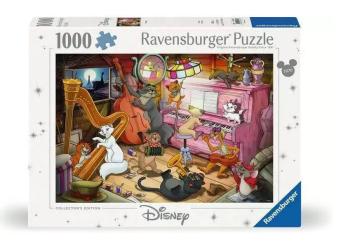

Item no.: 402055
Aristocats

## Product Description

The Disney Collector's Edition is a lovingly designed collector's edition that brings together all the famous Disney classics: Aladdin, Ariel, Cinderella, The Jungle Book, The Lion King, Susi and the Tramp and many, many more. Each puzzle is like a little journey into the wonderfully magical world of Disney, which has lost none of its magic to this day. Because their great stories of love, friendship and heroism are absolutely timeless and bring back fond memories. Ravensburger jigsaw puzzles mean puzzle fun in premium quality. They are backed by decades of experience in puzzle production and high quality standards for materials, motifs and design. For example, the characteristic puzzle pieces are produced using punching tools that are still manufactured with the utmost watchmaking precision in Ravensburg in Upper Swabia. This passion for quality, attention to detail and a huge selection of motifs make Ravensburger puzzles so unique and guarantee an unforgettable puzzle experience. From beginners to professionals: every puzzle lover will find the perfect puzzle here! Details- Item number: 12000753 - EAN: 4005555007531 WarningsNo warnings required. Caution. This is not a toy.