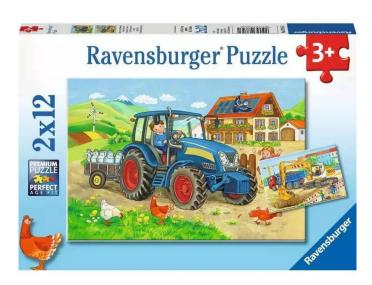

## Item no.: 402113 Building site and farm

shipping weight: 0.40 kg Manufacturer: Ravensburger AG

## Product Description

Whether horse or kitten, digger or fire engine - the colourful motifs of the Ravensburger puzzle sets 2x12 pieces will delight girls and boys from the age of 3! Two children's puzzles provide double the puzzle fun. Including mini posters as templates. Our jigsaw puzzles are made to an excellent standard using materials from sustainable forestry. Educationally valuable and lots of fun to learn. Find the pieces, put them together and enjoy the ever-growing picture - puzzling is when one success follows another. That's why children love to put the puzzle pieces together again and again to create their favourite motifs. But jigsaw puzzles offer more than just fun: chosen with the right difficulty, they allow children of all ages to grow with the challenges, increase their patience and strengthen their self-confidence. The large selection of Ravensburger children's puzzles are very important to us. That is why the safety of all materials is confirmed by an independent institute. For more than 100 years, we have been developing puzzles the way children love them: age-appropriate in terms of motif, number of pieces and size. Details- Item number: 07616 - EAN: 4005556076161 WarningsNo warnings required.