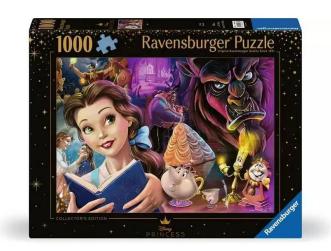

Item no.: 402183 Belle, the Disney princess

Item no.: 402183 shipping weight: 0.60 kg Manufacturer: Ravensburger AG