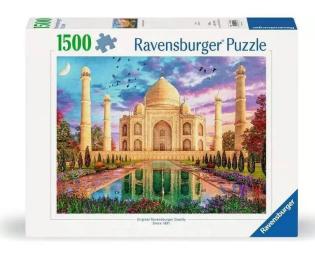

## **Enchanting Taj Mahal**

## from 19,22 EUR

Item no.: 402178 shipping weight: 0.50 kg Manufacturer: Ravensburger AG