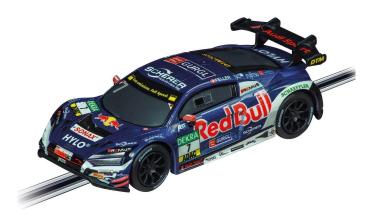

## 20064249 - Audi R8 LMS GT3 evo II DTM A

## Product Description

- Audi R8 LMS GT3 evo II DTM "L. Engstler, No.8"- Carrera GO!!!- Scale 1:43- From 6 yearsATTENTION: Not suitable for children under 36 months. Choking hazard due to small parts that can be swallowed. Caution: Risk of crushing due to function. Keep the packaging as it contains important information. WARNING: This toy contains magnets or magnetic components. Magnets that attract each other or a metallic object in the human body can cause serious or fatal injuries. Consult a doctor immediately if magnets have been swallowed or inhaled. Responsible personCarrera Toys GmbHRennbahn Allee 15412 Puch / SalzburgAustriaE-mail: info.at@carrera-revell.com