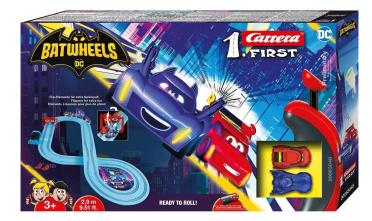

## Product Description

- Expandable- Up to 2 players- Track length 2.9 m- 114 x 87.5 cmCAUTION! Not suitable for children under 36 months. Choking hazard due to small parts that can be swallowed. Caution: Risk of crushing due to function. Keep the packaging as it contains important information. WARNING: This toy contains magnets or magnetic components. Magnets that attract each other or a metallic object in the human body can cause serious or fatal injuries. Consult a doctor immediately if magnets are swallowed or inhaled.Responsible personCarrera Toys GmbHRennbahn Allee 15412 Puch / SalzburgAustriaE-mail: info.at@carrera-revell.com