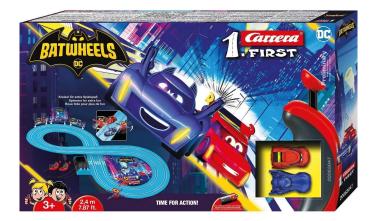

Item no.: 403240 20063047 - Batwheels Time for Action

Item no.: 403240 shipping weight: 0.60 kg Manufacturer: Carrera

## Product Description

- Expandable- Up to 2 players- Track length 2.4 m- 93 x 45 cmCAUTION! Not suitable for children under 36 months. Choking hazard due to small parts that can be swallowed. Caution: Risk of crushing due to function. Keep the packaging as it contains important information. WARNING: This toy contains magnets or magnetic components. Magnets that attract each other or a metallic object in the human body can cause serious or fatal injuries. Consult a doctor immediately if magnets are swallowed or inhaled.Responsible personCarrera Toys GmbHRennbahn Allee 15412 Puch / SalzburgAustriaE-mail: info.at@carrera-revell.com