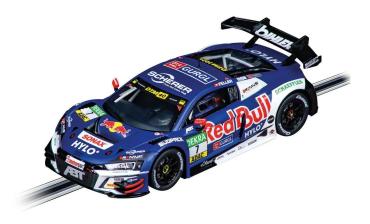

## 20032044 - Audi R8 LMS GT3 evo II Abt S

## Product Description

- Audi R8 LMS GT3 "Abt Sportsline - Red Bull" DTM 2024- DIGITAL 132- Front, rear and brake lights- Original Audi and Red Bull licence- 1:32 scale- From 8 yearsATTENTION: Not suitable for children under 36 months. Choking hazard due to small parts that can be swallowed. Caution: Risk of crushing due to function. Keep the packaging as it contains important information. WARNING: This toy contains magnets or magnetic components. Magnets that attract each other or a metallic object in the human body can cause serious or fatal injuries. Consult a doctor immediately if magnets are swallowed or inhaled. CAUTION: This toy generates light pulses that can cause epilepsy in sensitised persons.Responsible personCarrera Toys GmbHRennbahn Allee 15412 Puch / SalzburgAustriaE-mail: info.at@carrera-revell.com