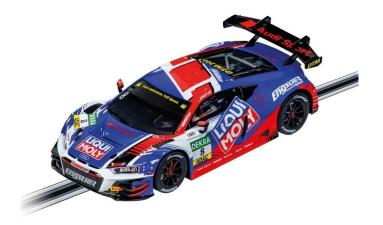

## Product Description

Product description- Audi R8 LMS GT3 evo II "Engstler Motorsport, No.8"- EVOLUTION- Front and rear lights- Original Audi licence- Scale 1:32- From 8 yearsLicencesOfficial DTM Licence Partner - Trademark Licence issued by German Touring Car Motorracing Event GmbH - all rights reserved. WarningsATTENTION! Not suitable for children under 36 months. Choking hazard due to small parts that can be swallowed. Caution: Risk of crushing due to function. Keep the packaging as it contains important information. WARNING: This toy contains magnets or magnetic components. Magnets that attract each other or a metallic object in the human body can cause serious or fatal injuries. Consult a doctor immediately if magnets are swallowed or inhaled. CAUTION: This toy generates light pulses that can trigger epilepsy in sensitised persons.