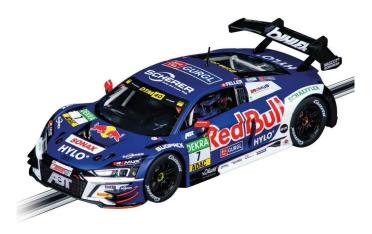

## 20023982 - Audi R8 LMS GT3 evo II Abt S

## Product Description

Product description- Audi R8 LMS GT3 "Abt Sportsline - Red Bull" DTM 2024- DIGITAL 124- Front and rear lights and brake light- Original Audi and Red Bull licence- Scale 1:24- From 10 yearsLicencesRed Bull® Marks are licensed by Red Bull GmbH/Austria. WarningsCAUTION! Not suitable for children under 36 months. Choking hazard due to small parts that can be swallowed. Caution: Risk of crushing due to function. Keep the packaging as it contains important information. CAUTION: This toy contains magnets or magnetic components. Magnets that attract each other or a metallic object in the human body can cause serious or fatal injuries. Consult a doctor immediately if magnets are swallowed or inhaled. CAUTION: This toy generates light pulses that can trigger epilepsy in sensitised persons.