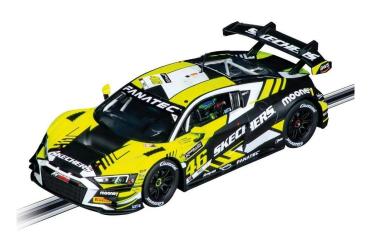

## 20023980 - Audi R8 LMS GT3 evo II Valen

## Product Description

Product description- Audi R8 LMS GT3 evo II "Valentino Rossi, No.46"- DIGITAL 124- Front and rear lights and brake light- Original Audi and VR46 licence- Scale 1:24- From 10 yearsLicencesVR|46 Racing Apparel Licensed ProductWarningsATTENTION: Not suitable for children under 36 months. Choking hazard due to small parts that can be swallowed. CAUTION: Risk of crushing due to function. Keep the packaging as it contains important information. WARNING: This toy contains magnets or magnetic components. Magnets that attract each other or a metallic object in the human body can cause serious or fatal injuries. Consult a doctor immediately if magnets are swallowed or inhaled. CAUTION: This toy produces flashes of light that can cause epilepsy in sensitive persons. Made in China.