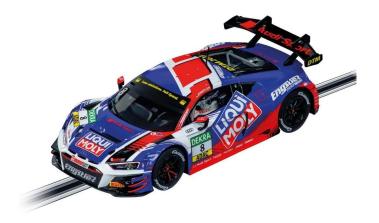

Item no.: 403229 20023966 - Audi R8 LMS GT3 evo II Engst

## Product Description

Product description- Audi R8 LMS GT3 evo II "Engstler Motorsport, No.8"- DIGITAL 124- Front and rear lights and brake lights- Original Audi licence- Scale 1:24- From 10 yearsLicencesOfficial DTM Licence Partner - Trademark Licence issued by German Touring Car Motorracing Event GmbH - all rights reserved. WarningsCAUTION! Not suitable for children under 36 months. Choking hazard due to small parts that can be swallowed. Caution: Risk of crushing due to function. Keep the packaging as it contains important information. WARNING: This toy contains magnets or magnetic components. Magnets that attract each other or a metallic object in the human body can cause serious or fatal injuries. Consult a doctor immediately if magnets are swallowed or inhaled. CAUTION: This toy generates light pulses that can trigger epilepsy in sensitised persons.