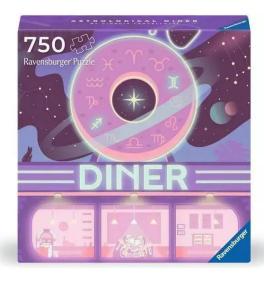

## **Astrological Diner**

Item no.: 402067 shipping weight: 0.40 kg Manufacturer: Ravensburger AG

## Product Description

Experience the charm of art with the new Art&Soul collection! Exceptionally talented illustrators enable all puzzle fans to puzzle unique works in different styles, unique Ravensburger puzzle quality and captivating scenarios. If you want to delve deeper into the stories of these colourful works, you will find information about the artist and his thoughts in the enclosed poster. 750 pieces in a practical square format.Ravensburger puzzles are puzzle fun in premium quality. Decades of experience in the production of jigsaw puzzles as well as high quality standards for materials, motifs and design stand for this. For example, the characteristic puzzle pieces are produced using punching tools that are still manufactured with the utmost watchmaking precision in Ravensburg in Upper Swabia. This passion for quality, attention to detail and a huge selection of motifs make Ravensburger puzzles so unique and guarantee an unforgettable puzzle experience. From beginners to professionals: every puzzle lover will find the perfect puzzle here! Details- Item number: 12001000 - EAN: 4005555010005